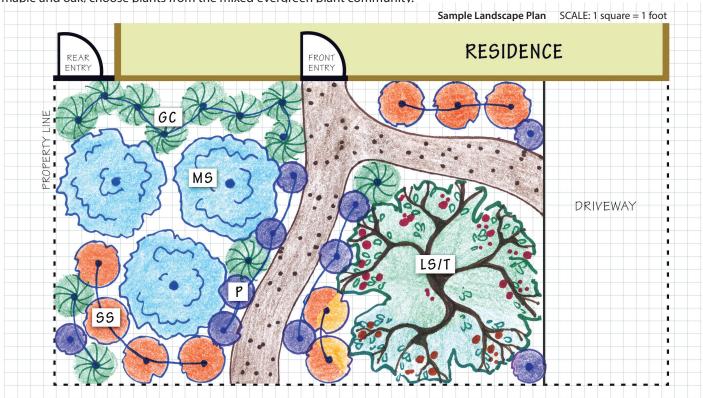

Drawing created by Nicole Douglas, Douglas Landscape Design

www.green-gardener.org

## Mixed Evergreen Plant Options - Choose from:

2-3'x 4-5'

Correa pulchella spp. – Australian fuschia (NON NATIVE),

Arctostaphylos hookeri, – Monterey manzanita, 2-4' x 4'

| IIXCO | Evergreen name options enouse nom.                                                                                                                                                                                                                            |   |                                                                                                                                                                                                          |
|-------|---------------------------------------------------------------------------------------------------------------------------------------------------------------------------------------------------------------------------------------------------------------|---|----------------------------------------------------------------------------------------------------------------------------------------------------------------------------------------------------------|
|       | TREES OR LARGE SHRUBS (LS/T on plan) more than  10' tall and wide:  Cercis occidentalis - western redbud  Arbutus "Marina" - Marina madrone  Garrya eliptica - silk tassle                                                                                    |   | PERENNIALS (P on plan):  Monardella villosa – coyote mint, 1-2' x 12-18"  Polystichtum munitum – western sword fern, 3-5' x 3-4'  Iris douglasiana and hybrids– douglas iris, 1-2' x 2-4'                |
|       | MEDIUM SHRUBS (MS on plan) 4-8' tall:  Ribes sanguineum – pink flowering current, 5-12' x 5-12'  Ribes viburnifolium – evergreen currant, 3-6' x 4-12'  Ceanothus spp. – Several varieties, including Big Sur, Carmel mountain, and California mountain lilac | X | GRASSES AND GROUNDCOVER (GC on plan) less than 1-2' and spreading:  Festuca californica, California fescue  Arctostaphylos uva-ursi or edmundsii - manzanita  Fragaria californica – woodland strawberry |
|       | SMALL SHRUBS (SS on plan) 2-4' tall:  Mimulus aurantiacus spp. –sticky monkeyflower, 3-4' x 3-4'                                                                                                                                                              |   | See more plant options at                                                                                                                                                                                |

## Instructions for Creating your own Mixed Evergreen Garden Design

- **1.** Measure across your garden from property line to property line. Using the drawing below or a sheet of graph paper, draw the outline of your garden using the scale 1 square = 1 foot. Then draw in pathways, sidewalks, and patios to scale.
- **2.** Choose 2-3 plants from each category on the sample landsape plan provided, or **view links to even more plant options at www.green-gardener.org.**
- **3.** Create your design! Using the sample landscape plan provided as a guide, draw in and label the plants you have chosen. Make sure that the width of each plant at maturity is drawn to scale so that your landscape will not be overcrowded!

|                                                         |                   | SCALE: 1 square = 1 foot          |
|---------------------------------------------------------|-------------------|-----------------------------------|
|                                                         |                   |                                   |
|                                                         |                   |                                   |
| ⊔ •<br>≥ •<br>¬ •                                       |                   |                                   |
|                                                         |                   |                                   |
| £!                                                      |                   |                                   |
| PROPERTY                                                |                   |                                   |
| Q.                                                      |                   |                                   |
| <u> </u>                                                |                   |                                   |
|                                                         |                   | DRIVEWAY                          |
|                                                         |                   |                                   |
|                                                         |                   | 못 또는 로 회를 보고 늦 때를 될 때 뭐 든         |
|                                                         |                   |                                   |
|                                                         |                   |                                   |
|                                                         |                   | صرور سرار من ما سران سران سراس من |
|                                                         |                   |                                   |
|                                                         |                   | 트랜드펜 링트렛드트네트// 페드                 |
|                                                         |                   |                                   |
| \$ <del>-                                     </del>    |                   |                                   |
|                                                         |                   |                                   |
| Pang 66 = 16 = 16 2 2 2 2 2 2 3 2 3 3 3 3 3 3 3 3 3 3 3 |                   | 医反三氯 多三斑 马莱语 三强轴 三                |
|                                                         |                   |                                   |
| TREES OR LARGE SHRUBS more than 10' tall:               | PERENNIALS:       |                                   |
| THEES ON EARGE STINOBS More than To tail.               | TERENTIALS.       |                                   |
| A. $\square$                                            |                   |                                   |
|                                                         |                   |                                   |
|                                                         |                   |                                   |
|                                                         | CRASSES AND CROIL | NDCOVER less than 1-2' and        |
| MEDIUM SHRUBS 4-8' tall:                                | spreading 2-4':   | NDCOVER less than 1-2 and         |
| MEDIUM SHRUBS 4-8' tall:                                |                   |                                   |
|                                                         |                   |                                   |
| П                                                       |                   |                                   |
|                                                         |                   |                                   |
|                                                         | OTHER PLANTS/NOTE | c.                                |
|                                                         | OTHER PLANTS/NOTE | э.                                |
| SMALL SHRUBS 2-4' tall:                                 |                   |                                   |
|                                                         |                   |                                   |
|                                                         |                   |                                   |
|                                                         |                   |                                   |